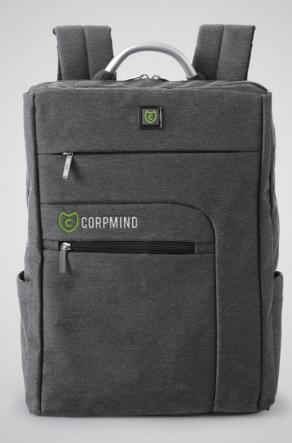

## BACKPACK

Ditch the briefcase. This functional backpack is designed for the modern-day employee. You'll be able to pack up a day's work and stay on the move comfortably. Designed with ergonomic features, it will keep the weight off your shoulders. This product has your brand's back by ensuring your logo and messaging stay on display.

Color: Gray · Material: 230D PVC twill polyester oxford fabric · Measurements: 12" W  $\times$  16.5" H  $\times$  4" D · Weight: 2.2 lbs · Branding: Embroidery or domed label · Packaging: Plastic ploy bag