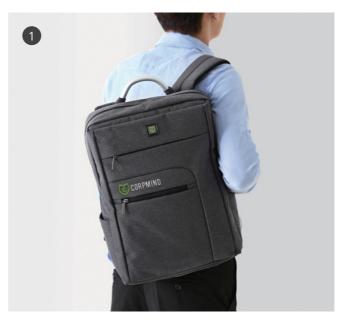

## BACKPACK

Ditch the briefcase. This functional backpack is designed for the modern-day employee. You'll be able to pack up a day's work and stay on the move comfortably. Designed with ergonomic features, it will keep the weight off your shoulders. This product has your brand's back by ensuring your logo and messaging stay on display.