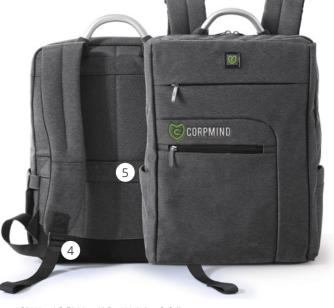

- 1. Made of wear-resistant and water-resistant polyester oxford fabric
- Designated compartments for laptop (15"), tablet and other carry-or essentials
- 3. Stylish and durable anodized aluminum handle
- 4. Adjustable strap ergonomically designed to provide effective shoulder protection
- 5. Travel made easy by the luggage trolley strap on the back