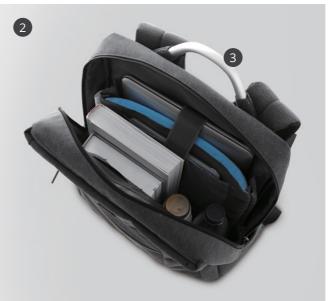

- 1. Made of wear-resistant and water-resistant polyester oxford fabric
- Designated compartments for laptop (15"), tablet and other carry-or essentials
- 3. Stylish and durable anodized aluminum handle
- 4. Adjustable strap ergonomically designed to provide effective shoulder protection
- 5. Travel made easy by the luggage trolley strap on the back